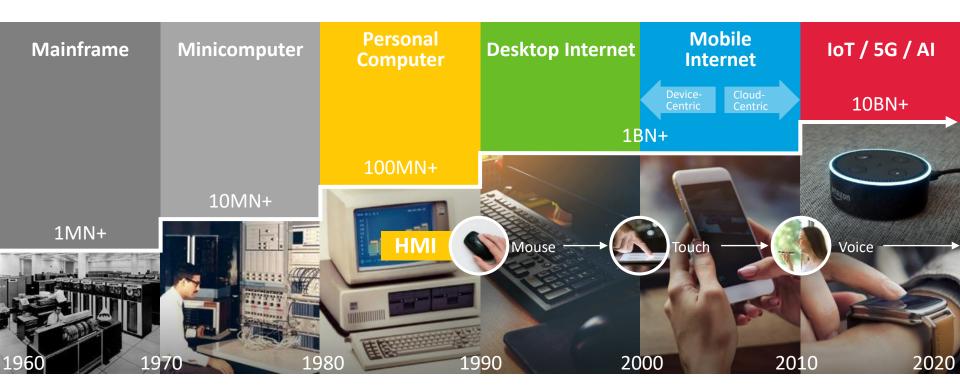

| #1                        | #1                                         | #1                       | #1                        | growing | growing             |

Source (ranking by 2021 market share): Strategy Analytics, Gartner, IDC, IC Insight, iSuppli and MediaTek company data. \*based on 2022 Q2 revenue ratio (Sums may not equal 100% due to rounding).

F 40/

# **MediaTek Platforms**

# enabling an everywhere connected experience



# **Connected on the Move**

# total solution provider for mobile computing



# **Connected at Home**

## total solution provider creating a smarter home



# **Aiming at Future**

# shift in scale reflecting the potential opportunity



# "Make in Vietnam"

# **MediaTek: Vietnam customers**



















16

# **Easy Mesh Access Point – EW12SX**

Chipset

CPU: MediaTek MT7621DAT

Dualcore 880MHz

Chipset 2G: MT7603EN

Chipset 5G: MT7613BEN

Power

DC 12V - 1A

Memory

128MB DDR2 RAM

16MB NOR Flash

Interface

02 Gigabit Ethernet port

**Button** 

01 Reset button

01 WPS

Led

01 led

Wifi

802.11 a/b/g/n/ac

2.4Ghz: MIMO 2x2

Phy rate: 300 Mbps

5Ghz: MIMO 2x2

Phy rate: 867 Mbps

Bandwidth 20/40/80 Mhz

 $\mathsf{MU}\text{-}\mathsf{MIMO}$ 

Beamforming

TXPW: 20dbm per chain @2.4GHz

20dBm per chain @5GHz

Antenna

Internal Omni antenna

Dual band 2x2

3dBi gain

OS

Linux







# Easy Mesh Access Point – EW30ST

Chipset

CPU: MediaTek MT7981

Dualcore 1.3GHz

Chipset WiFi: MT7976

Power

DC 12V - 1.5A

Memory