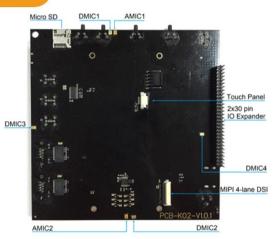

# **G350 SYSTEM on MODULE**

A highly integrated Edge AI platform powered by Mediatek Genio G350

**KIT G350** 

### **Carrier Board**

AI BOX