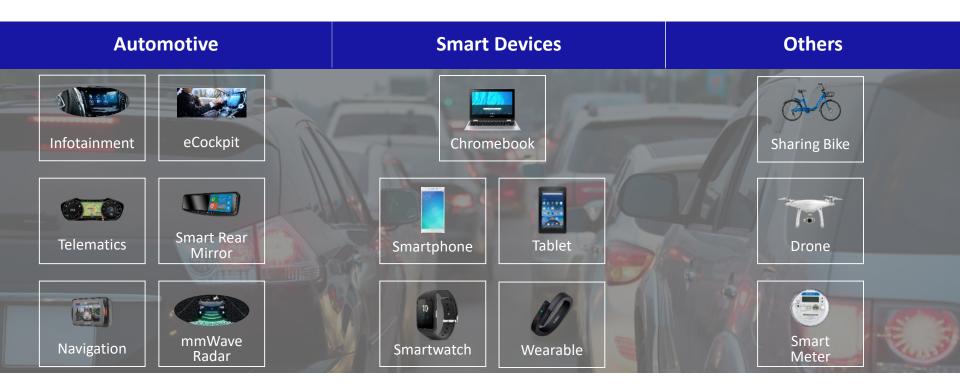

| #1                        | #1                                         | #1                       | #1                        | growing | growing             |

Source (ranking by 2021 market share): Strategy Analytics, Gartner, IDC, IC Insight, iSuppli and MediaTek company data. \*based on 2022 Q2 revenue ratio (Sums may not equal 100% due to rounding).

F 40/

# **MediaTek Platforms**

# enabling an everywhere connected experience



# **Connected on the Move**

# total solution provider for mobile computing



# **Connected at Home**

## total solution provider creating a smarter home



# **Aiming at Future**

# shift in scale reflecting the potential opportunity



# "Make in Vietnam"

# **MediaTek: Vietnam customers**



















16

# **Easy Mesh Access Point – EW12SX**

Chipset

CPU: MediaTek MT7621DAT

Dualcore 880MHz

Chipset 2G: MT7603EN

Chipset 5G: MT7613BEN

Power

DC 12V - 1A

Memory

128MB DDR2 RAM

16MB NOR Flash

Interface

02 Gigabit Ethernet port

**Button** 

01 Reset button

01 WPS

Led

01 led

Wifi

802.11 a/b/g/n/ac

2.4Ghz: MIMO 2x2

Phy rate: 300 Mbps

5Ghz: MIMO 2x2

Phy rate: 867 Mbps

Bandwidth 20/40/80 Mhz

 $\mathsf{MU}\text{-}\mathsf{MIMO}$ 

Beamforming

TXPW: 20dbm per chain @2.4GHz

20dBm per chain @5GHz

Antenna

Internal Omni antenna

Dual band 2x2

3d