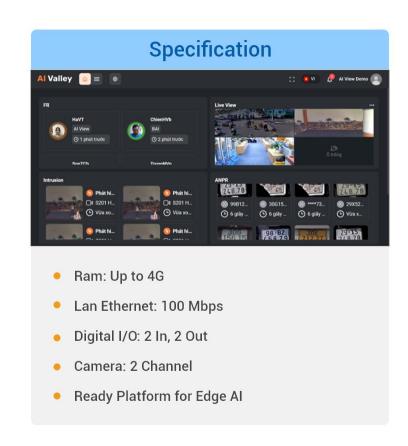

# **G350 SYSTEM on MODULE**

A highly integrated Edge AI platform powered by Mediatek Genio G350

**KIT G350** 

### **Carrier Board**

AI BOX