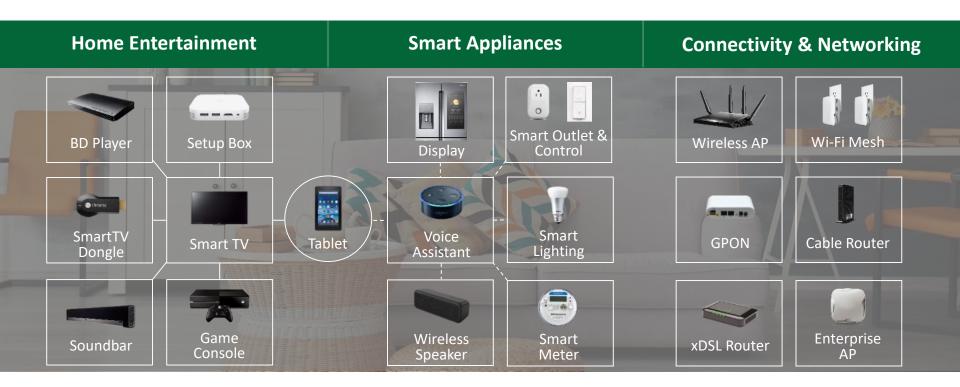

| #1                        | #1                                         | #1                       | #1                        | growing | growing             |

Source (ranking by 2021 market share): Strategy Analytics, Gartner, IDC, IC Insight, iSuppli and MediaTek company data. \*based on 2022 Q2 revenue ratio (Sums may not equal 100% due to rounding).

F 40/

# **MediaTek Platforms**

# enabling an everywhere connected experience



# **Connected on the Move**

# total solution provider for mobile computing



# **Connected at Home**

## total solution provider creating a smarter home



# **Aiming at Future**

# shift in scale reflecting the potential opportunity



# "Make in Vietnam"

# **MediaTek: Vietnam customers**



















16

# **Easy Mesh Access Point – EW12SX**

Chipset

CPU: MediaTek MT7621DAT

Dualcore 880MHz

Chipset 2G: MT7603EN

Chipset 5G: MT7613BEN

Power

DC 12V - 1A

Memory

128MB DDR2 RAM

16MB NOR Flash

Interface

02 Gigabit Ethernet port

**Button** 

01 Reset button

01 WPS

Led

01 led

Wifi

802.11 a/b/g/n/ac

2.4Ghz: MIMO 2x2

Phy rate: 300 Mbps

5Ghz: MIMO 2x2

Phy rate: 867 Mbps

Bandwidth 20/40/80 Mhz

 $\mathsf{MU}\text{-}\mathsf{MIMO}$ 

Beamforming

TXPW: 20dbm per chain @2.4GHz

20dBm per chain @5GHz

Antenna

Internal Omni antenna

Dual band 2x2

3dBi gain

OS

Linux







# Easy Mesh Access Point – EW30ST

Chipset

CPU: Medi