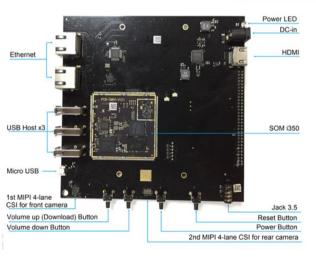

# **G350 SYSTEM on MODULE**

A highly integrated Edge AI platform powered by Mediatek Genio G350

**KIT G350** 

### **Carrier Board**

AI BOX