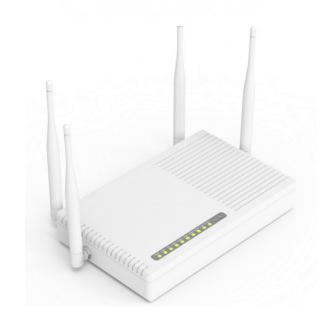

# **Enterprise Router – ER6221**

### Chipset

CPU: MediaTek MT7621 Dualcore

880MHz

Chipset WiFi: MT7615

### Power

DC 12V - 1.5A

### Memory

512MB DDR3 RAM

64MB NOR Flash

### Interface

05 Gigabit Ethernet port

02 Micro USIM slot (Active-Active)

01 Micro SD slot

### **Button**

01 Power on/off

01 Reset button

01 WPS

### Led

10 led

### Wifi

802.11 a/b/g/n/ac 2.4Ghz: MIMO 2x2 Phy rate: 300 Mbps 5Ghz: MIMO 2x2 Phy rate: 867 Mbps

Bandwidth 20/40/80 Mhz

TXPW: 23dbm per chain @2.4GHz 23dBm per chain @5GHz

### Cellular

02 Internal LTE Modules

TDD-LTE B34/B38/B39/B40/B41

FDD-LTE B1/B3/B5/B8

Category 4 (150Mbps/50Mbps)
UMTS/HSPA+,GPRS/Edge,EVDO

### Antenna

02 Internal WiFi Omni antenna Dual band 2x2, 3dBi gain 04 External Cellular Omni antenna 3G/LTE, 1T2R, 5dBi gain

### OS

Linux