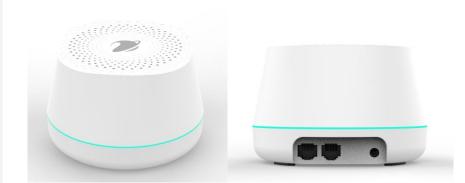

# Easy Mesh Access Point – EW30ST

Chipset

CPU: MediaTek MT7981

Dualcore 1.3GHz

Chipset WiFi: MT7976

Power

DC 12V - 1.5A

Memory

256MB DDR3 RAM

32MB NOR Flash

Interface

02 Gigabit Ethernet port

**Button** 

01 Reset/WPS button

Led

05 led

Wifi

802.11 a/b/g/n/ac/ax

2.4Ghz: MIMO 2x2

Phy rate: 573.5 Mbps

5Ghz: MIMO 2x2

Phy rate: 2471.9 Mbps

Bandwidth 20/40/80/160 Mhz

MU-MIMO

Beamforming

TXPW: 20dbm per chain @2.4GHz

21dBm per chain @5GHz

Antenna

Internal Omni antenna

Dual band 2x2

3dBi gain

OS

Linux