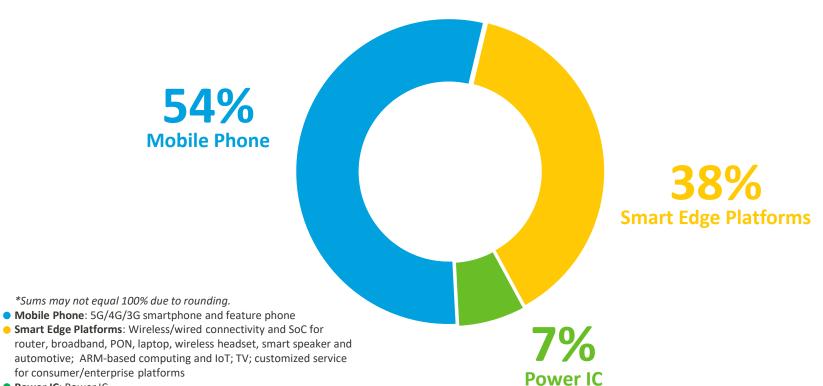

## 2022 Q2 status by revenue

2022 Copyright @ MediaTek Inc. All rights reserved.

• Power IC: Power IC

# cross-platform, global market leadership

200/

| revenue ratio*: | 54%                                          |                                           |                                                                                                                                                                                                                                                                                                                                                                                                                                                                                                                                                                                                                                                                                                                                                                                                                                                                                                                                                                                                                                                                                                                                                                                                                                                                                                                                                                                                                                                                                                                                                                                                                                                                                                                                                                                                                                                                                                                                                                                                                                                                                                                                |                           |                                            |                          |                           | 38%     | 7%                  |
|-----------------|----------------------------------------------|-------------------------------------------|--------------------------------------------------------------------------------------------------------------------------------------------------------------------------------------------------------------------------------------------------------------------------------------------------------------------------------------------------------------------------------------------------------------------------------------------------------------------------------------------------------------------------------------------------------------------------------------------------------------------------------------------------------------------------------------------------------------------------------------------------------------------------------------------------------------------------------------------------------------------------------------------------------------------------------------------------------------------------------------------------------------------------------------------------------------------------------------------------------------------------------------------------------------------------------------------------------------------------------------------------------------------------------------------------------------------------------------------------------------------------------------------------------------------------------------------------------------------------------------------------------------------------------------------------------------------------------------------------------------------------------------------------------------------------------------------------------------------------------------------------------------------------------------------------------------------------------------------------------------------------------------------------------------------------------------------------------------------------------------------------------------------------------------------------------------------------------------------------------------------------------|---------------------------|--------------------------------------------|--------------------------|---------------------------|---------|---------------------|
| Mobile Phone    |                                              | Smart Edge Platforms                      |                                                                                                                                                                                                                                                                                                                                                                                                                                                                                                                                                                                                                                                                                                                                                                                                                                                                                                                                                                                                                                                                                                                                                                                                                                                                                                                                                                                                                                                                                                                                                                                                                                                                                                                                                                                                                                                                                                                                                                                                                                                                                                                                |                           |                                            |                          |                           |         | Power<br>IC         |
| Smartphone      | Feature<br>Phone                             | Arm-based<br>Chromebook                   | Android<br>Tablet                                                                                                                                                                                                                                                                                                                                                                                                                                                                                                                                                                                                                                                                                                                                                                                                                                                                                                                                                                                                                                                                                                                                                                                                                                                                                                                                                                                                                                                                                                                                                                                                                                                                                                                                                                                                                                                                                                                                                                                                                                                                                                              | Voice Assistant<br>Device | Connectivity,<br>Broadband &<br>Networking | Smart TV &<br>Digital TV | Optical Drive & BD Player | ASIC    | Power<br>Management |
|                 | 12 2x 3x | © relation  © relation  (characteristics) | The same of the sa | 4mazon                    |                                            |                          |                           |         |                     |
| #1              | #1                                           | #1                                        | #1                                                                                                                                                                                                                                                                                                                                                                                                                                                                                                                                                                                                                                                                                                                                                                                                                                                                                                                                                                                                                                                                                                                                                                                                                                                                                                                                                                                                                                                                                                                                                                                                                                                                                                                                                                                                                                                                                                                                                                                                                                                                                                                             | #1                        | #1                                         | #1                       | #1                        | growing | growing             |

Source (ranking by 2021 market share): Strategy Analytics, Gartner, IDC, IC Insight, iSuppli and MediaTek company data. \*based on 2022 Q2 revenue ratio (Sums may not equal 100% due to rounding).

F 40/