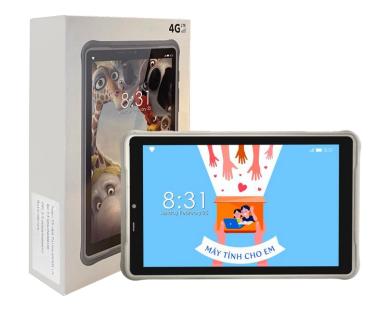

# **VNT Tab8**

| СРИ         | MT8765A                  |  |  |  |  |
|-------------|--------------------------|--|--|--|--|
| RAM         | 3 GB                     |  |  |  |  |
| Flash       | 32 GB eMMC Flash         |  |  |  |  |
| Kích Thước  | 134 x 214 x 12 mm        |  |  |  |  |
| Màn Hình    | 8 inches, 800 * 1280 IPS |  |  |  |  |
| Camera      | 2.0M (Front) 5.0M (Rear) |  |  |  |  |
| Pin         | Li-ion 5000mAh           |  |  |  |  |
| Nguồn       | 5V – 1.5A                |  |  |  |  |
| Chức Năng   |                          |  |  |  |  |
| GPS         | Có                       |  |  |  |  |
| FM          | Có                       |  |  |  |  |
| Loa Ngoài   | Có                       |  |  |  |  |
| Micro       | Có                       |  |  |  |  |
| Chế độ rung | Có                       |  |  |  |  |