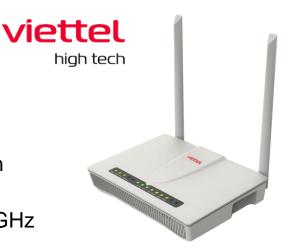

# **Easy Mesh Access Point – EW12SX**

Chipset

CPU: MediaTek MT7621DAT

Dualcore 880MHz

Chipset 2G: MT7603EN

Chipset 5G: MT7613BEN

Power

DC 12V - 1A

Memory

128MB DDR2 RAM

16MB NOR Flash

Interface

02 Gigabit Ethernet port

**Button** 

01 Reset button

01 WPS

Led

01 led

Wifi

802.11 a/b/g/n/ac

2.4Ghz: MIMO 2x2

Phy rate: 300 Mbps

5Ghz: MIMO 2x2

Phy rate: 867 Mbps

Bandwidth 20/40/80 Mhz

 $\mathsf{MU}\text{-}\mathsf{MIMO}$ 

Beamforming

TXPW: 20dbm per chain @2.4GHz

20dBm per chain @5GHz

Antenna

Internal Omni antenna

Dual band 2x2

3dBi gain

OS

Linux