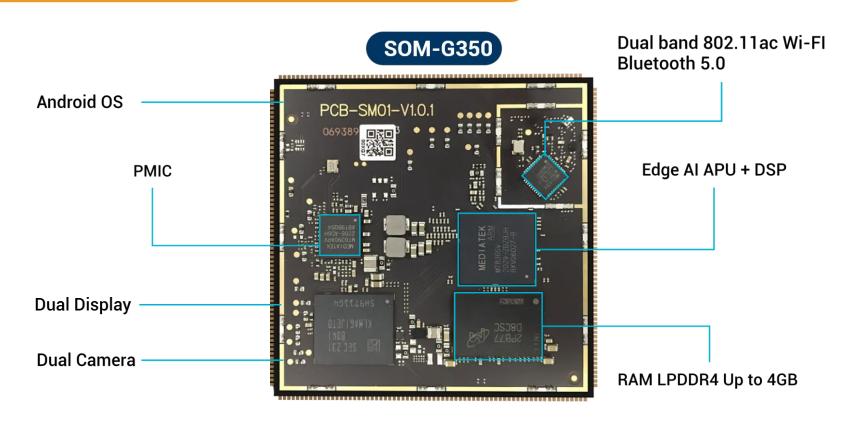

# **G350 SYSTEM on MODULE**

A highly integrated Edge AI platform powered by Mediatek Genio G350

**KIT G350** 

### **Carrier Board**

AI BOX