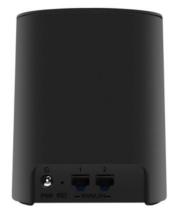

# **Easy Mesh Access Point – EW12SX**

Chipset

CPU: MediaTek MT7621DAT

Dualcore 880MHz

Chipset 2G: MT7603EN

Chipset 5G: MT7613BEN

Power

DC 12V - 1A

Memory

128MB DDR2 RAM

16MB NOR Flash

Interface

02 Gigabit Ethernet port

**Button** 

01 Reset button

01 WPS

Led

01 led

Wifi

802.11 a/b/g/n/ac

2.4Ghz: MIMO 2x2

Phy rate: 300 Mbps

5Ghz: MIMO 2x2

Phy rate: 867 Mbps

Bandwidth 20/40/80 Mhz

 $\mathsf{MU}\text{-}\mathsf{MIMO}$ 

Beamforming

TXPW: 20dbm per chain @2.4GHz

20dBm per chain @5GHz

Antenna

Internal Omni antenna

Dual band 2x2

3dBi gain

OS

Linux